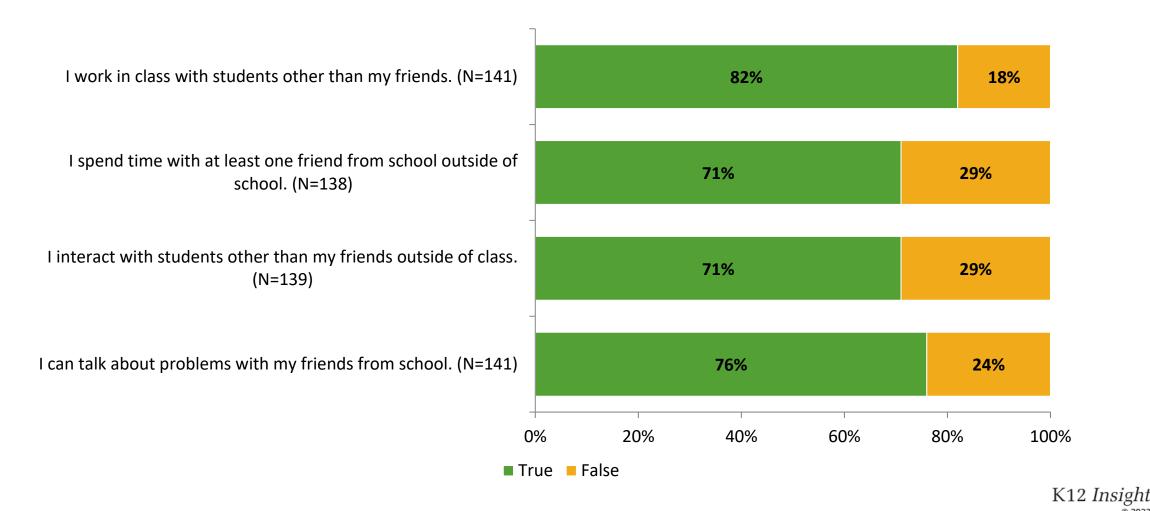

## **Relationships with Peers**

Thinking about how you feel/act most of the time, are the following statements true or false?