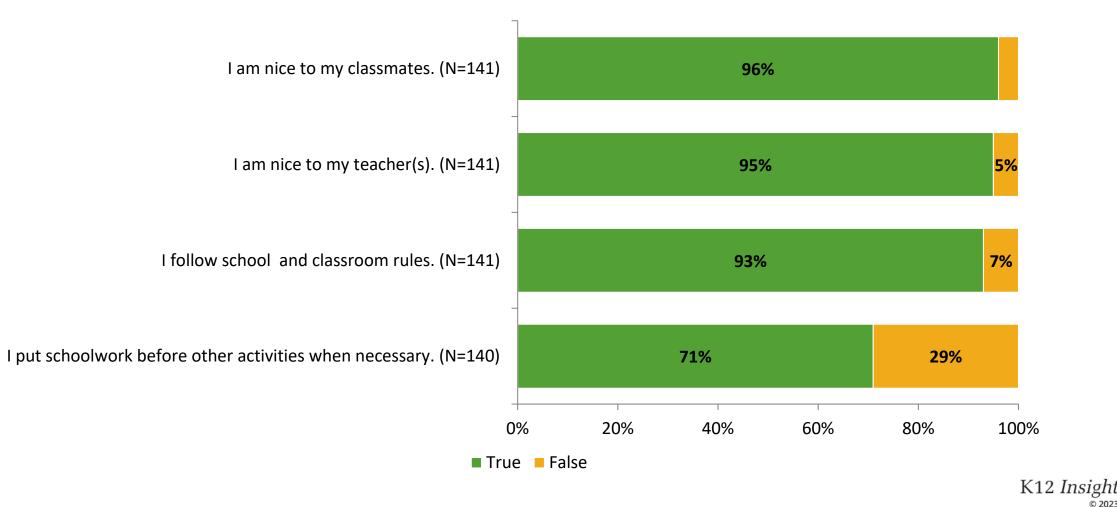

## Self-Management

Thinking about how you feel/act most of the time, are the following statements true or false?