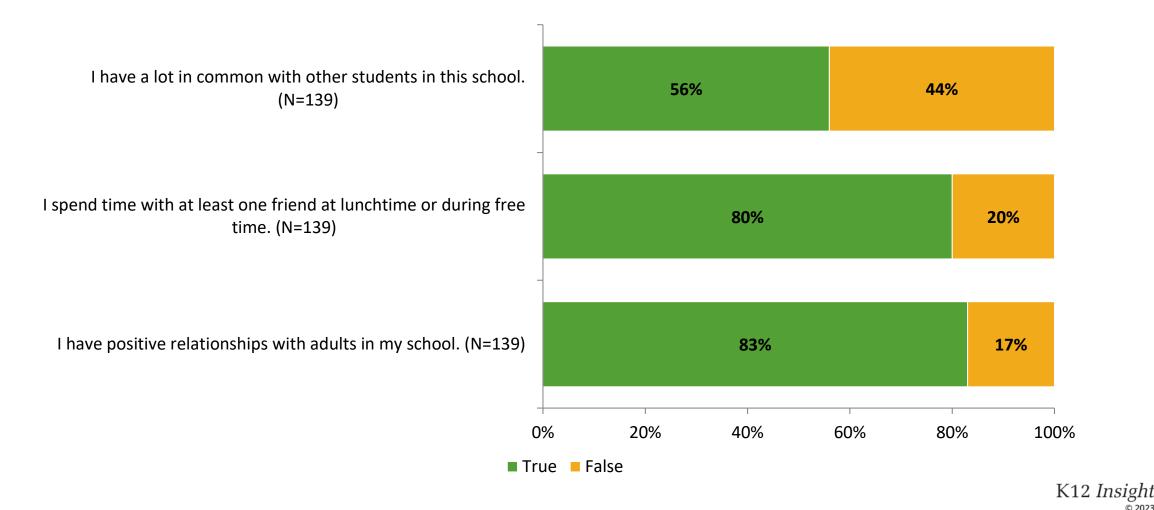

## **Like School**

Thinking about how you feel/act most of the time, is the following statement true or false?

© 2023

4