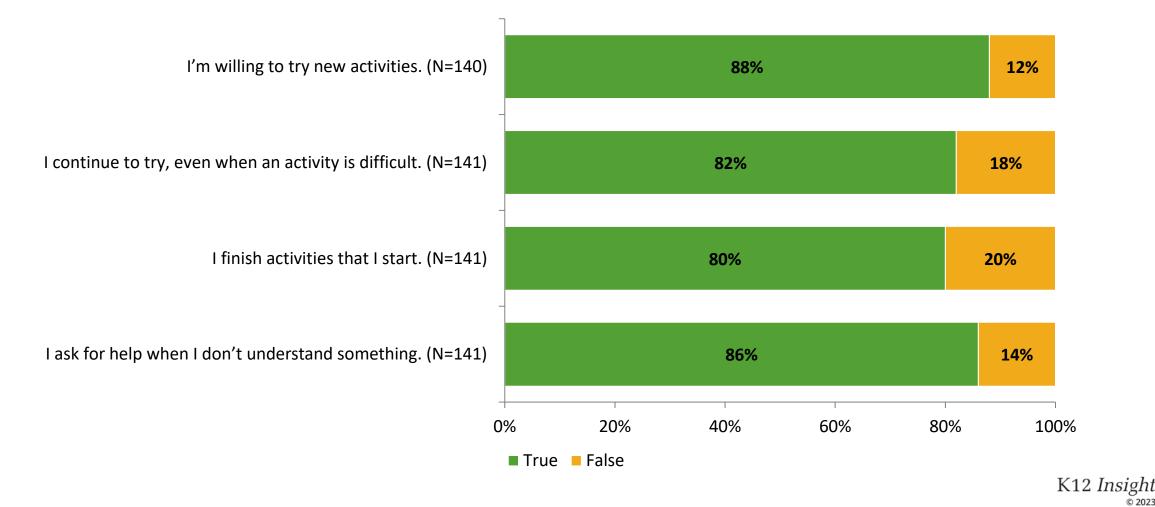

### Grit

Thinking about how you feel/act most of the time, are the following statements true or false?