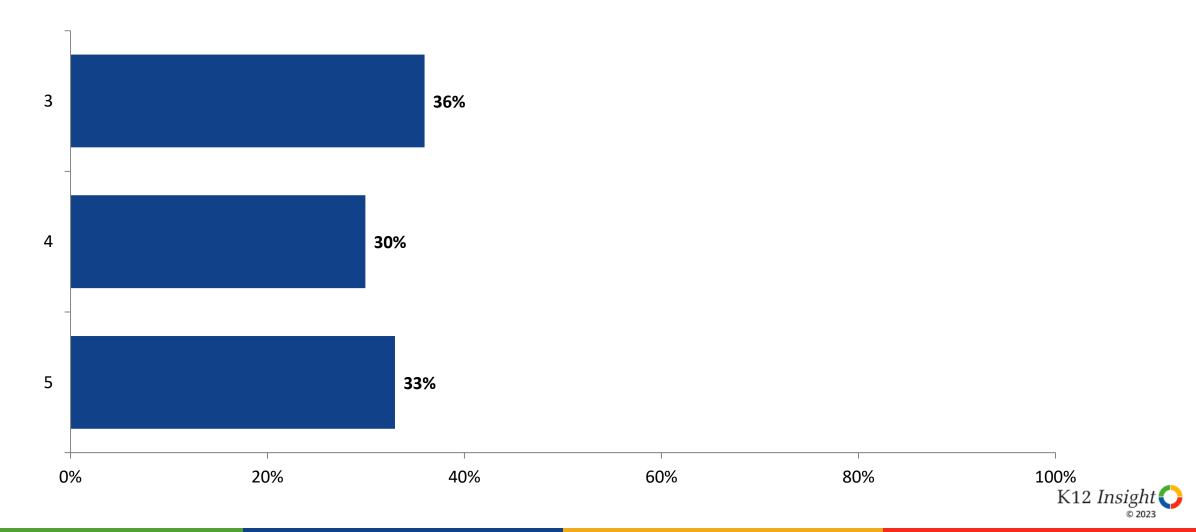

e, are the following statements true or false?



#### Involvement

Thinking about how you feel/act most of the time, are the following statements true or false?



## Self-Management

Thinking about how you feel/act most of the time, are the following statements true or false?



### Grit

Thinking about how you feel/act most of the time, are the following statements true or false?



#### Acceptance

Thinking about how you feel/act most of the time, are the following statements true or false?



## **Relationships with Peers**

Thinking about how you feel/act most of the time, are the following statements true or false?



## **Relationships with Adults in School**

Thinking about how you feel/act most of the time, are the following statements true or false?



### Grade

Grade (N=141)



#### **End of Presentation**



Follow us on Twitter: @k12insight

www.k12insight.com