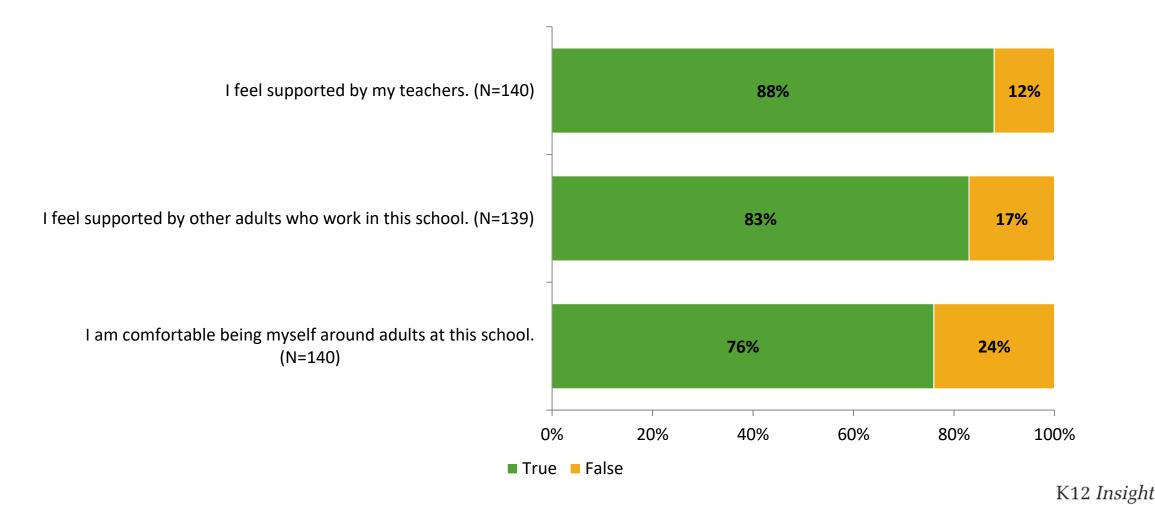

## **Relationships with Adults in School**

Thinking about how you feel/act most of the time, are the following statements true or false?