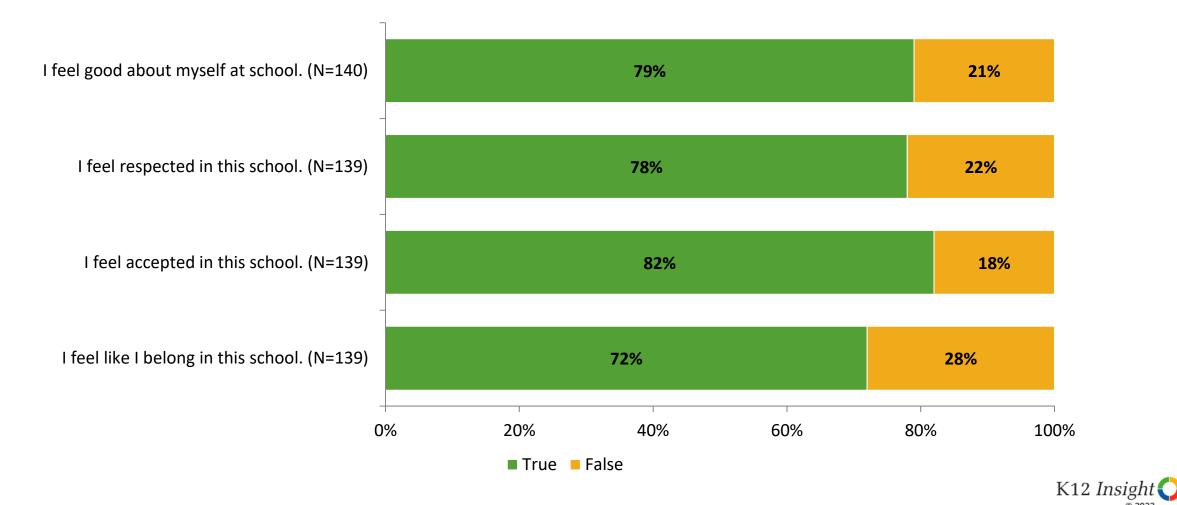

#### Acceptance

Thinking about how you feel/act most of the time, are the following statements true or false?