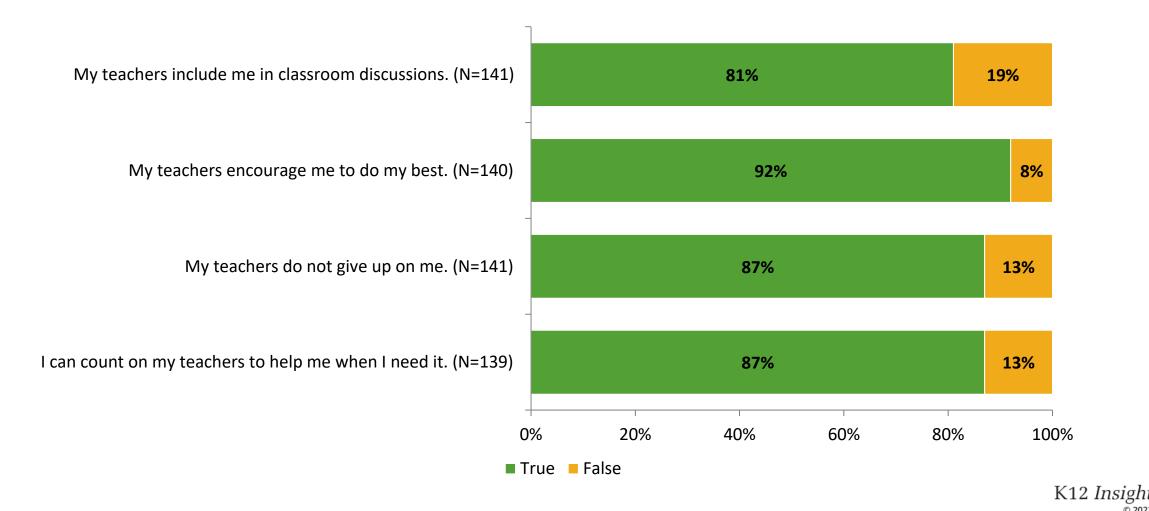

## **Relationships with Adults in School**

Thinking about how you feel/act most of the time, are the following statements true or false?