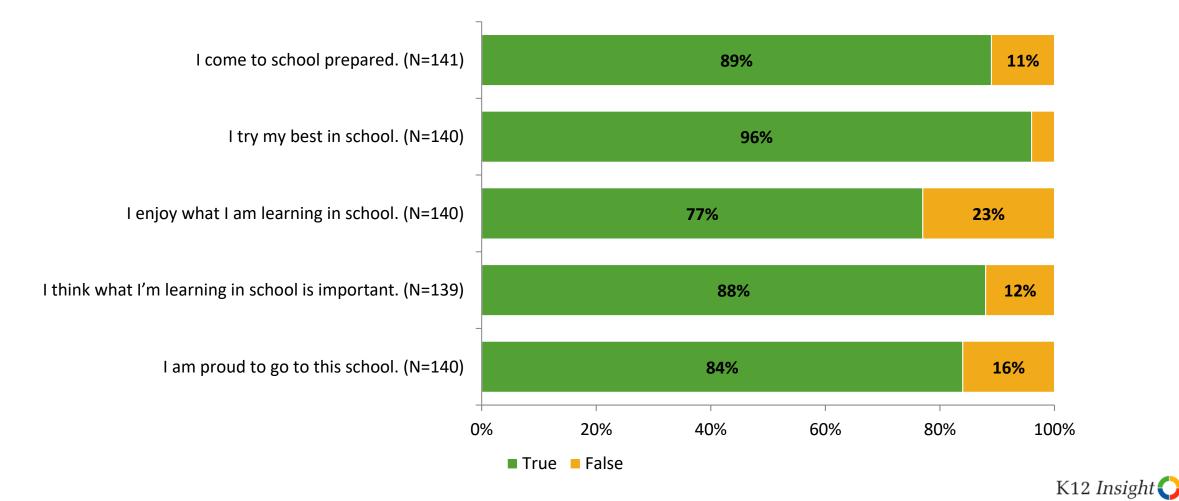

## **Relationships with Peers**

Thinking about how you feel/act most of the time, are the following statements true or false?

## **Relationships with Adults in School**

Thinking about how you feel/act most of the time, are the following statements true or false?