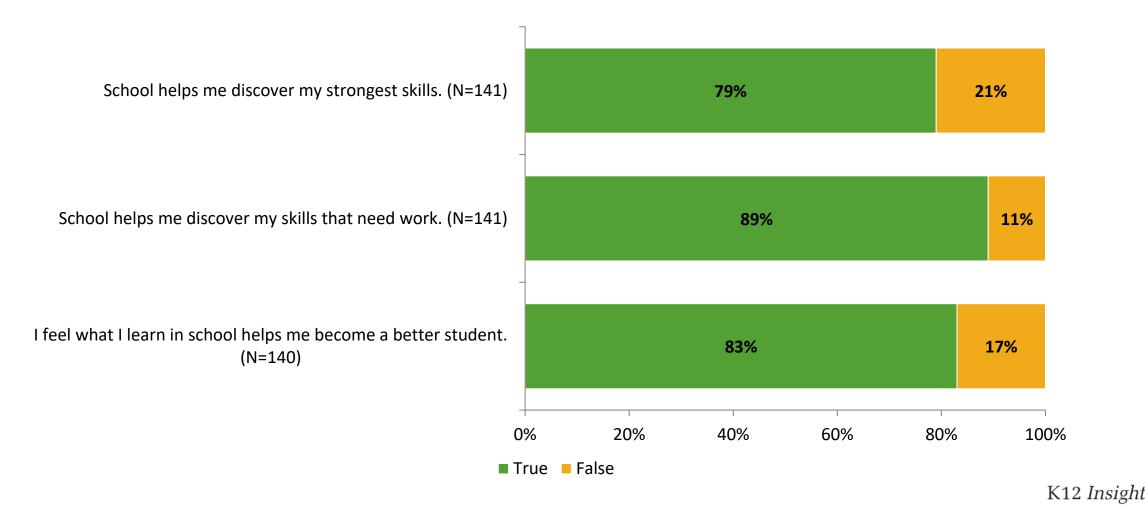

## **Student Experience**

Thinking about how you feel/act most of the time, are the following statements true or false?