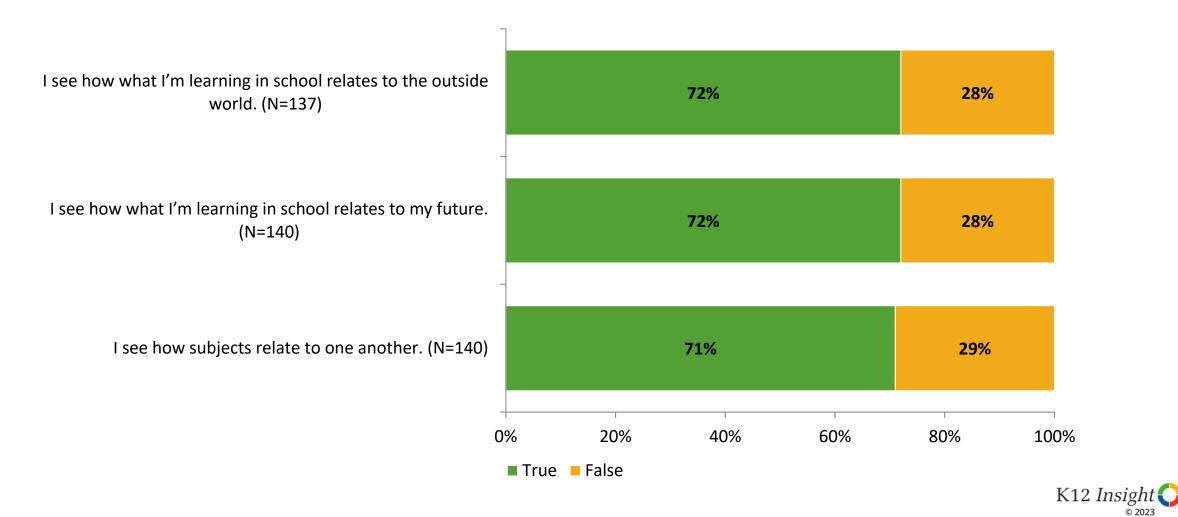

### Relevance

Thinking about how you feel/act most of the time, are the following statements true or false?