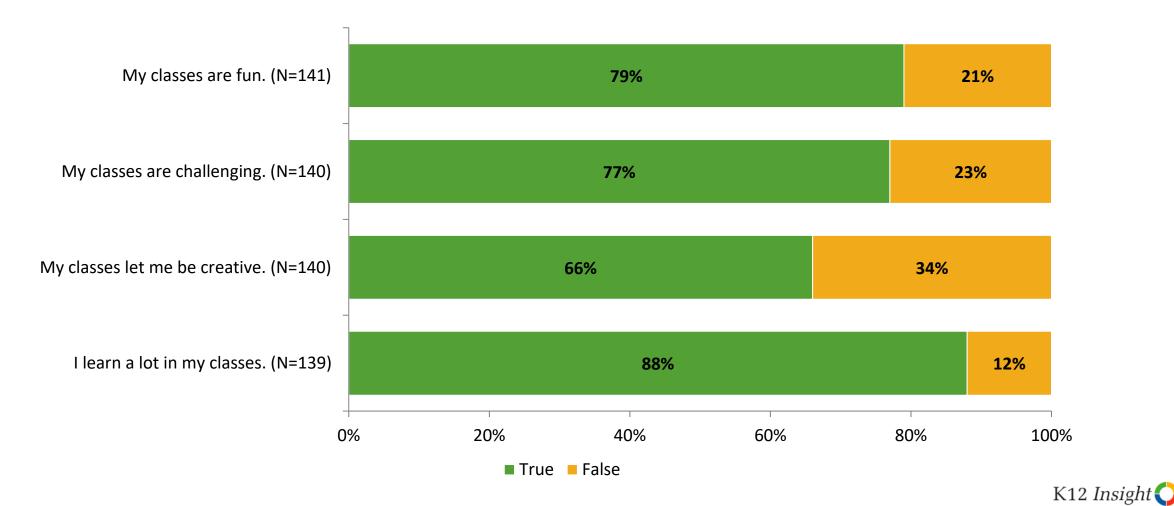

# **Class Experience**

Thinking about how you feel/act most of the time, are the following statements true or false?