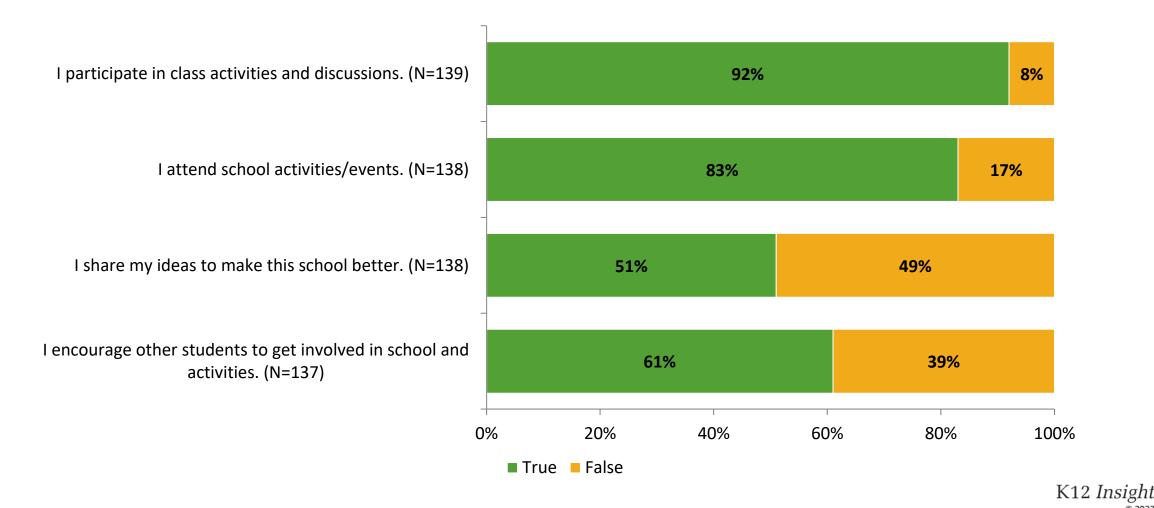

#### Involvement

Thinking about how you feel/act most of the time, are the following statements true or false?